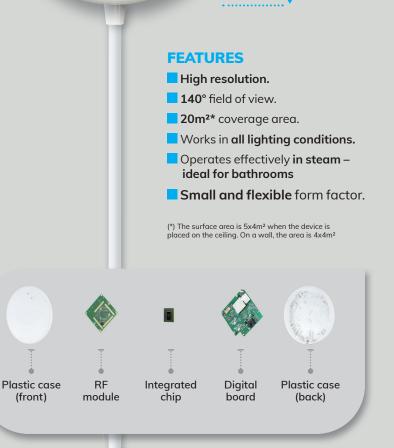

#### www.alcadelectronics.com

- Fall detection: eliminates long lies.
- Fall prediction: identifies unreported falls.
- Wander control: notifies on empty room.
- Unwanted visitor: alerts on unauthorized presence.

- Loneliness prevention: monitors time alone in room.
- Mobility assessment: measures time at rest.
- UTI identification: tracks bathroom usage.
- Staffing support: registers resident interactions.

The system detects that **there are people in the room** and analyses the environment, which has been previously configured.