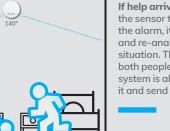

When **a person falls**, the system analyses whether they can get up or if someone comes to their aid for 120 seconds. During this time, it can emit acoustic or visual signals to reassure the person.

If help arrives before the sensor triggers the alarm, it restarts and re-analyses the situation. This way, if both people fall, the system is able to detect it and send an alarm.