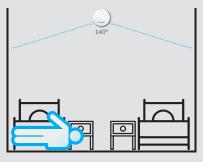

When **a person falls**, the system analyses whether they can get up or if someone comes to their aid for 120 seconds. During this time, it can emit acoustic or visual signals to reassure the person.

If help arrives before the sensor triggers the alarm, it restarts and re-analyses the situation. This way, if both people fall, the system is able to detect it and send an alarm.