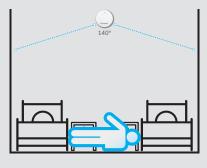

When **a person falls**, the system analyses whether they can get up or if someone comes to their aid for 120 seconds. During this time, it can emit acoustic or visual signals to reassure the person.

If help arrives before the sensor triggers the alarm, it restarts and re-analyses the situation. This way, if both people fall, the system is able to detect it and send an alarm.