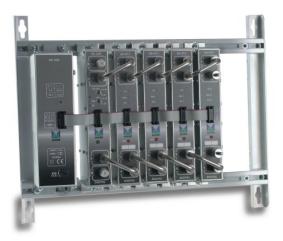

### 905-ZA SYSTEM WITH 4XZA-411 & PA-320

#### Model : **ZA-904**

#### Description

Programmable amplifier system, with four programmable filter modules, broadband amplifier and power supply. A complete and fully assembled sysem will be supplied. The system has eight programmable filters, amplifier for the filters, band III and FM amplifier. Each filter is individually programmed to be set to one channel or one group of two to six channels. The level of the channels can be adjusted automatically or manually from the broadband amplifier of the equipment.