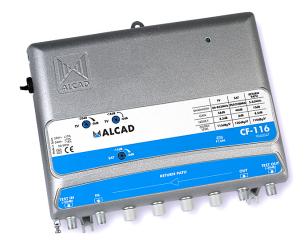

### DISTRIBUTION AMPL SAT-TV (RP 65MHZ)

Code: 9040047

Model : **CF-116** 

#### Description

Broadband distribution amplifier for terrestrial TV and IF satellite. It amplifies the return path, and is available in different frequencies according to the model. It has a gain control and slope control on each TV and SAT band. Fed by a built-in switching power supply. The input and output test point permits the checking and adjustment of the installation without having to disconnect the TV signal.

#### Characteristics

Made from zamak and galvanised plate for maximum shielding. Separate housings for the power supply unit and the high frequency circuit. F type connectors, located on the lower part to help with the installation.