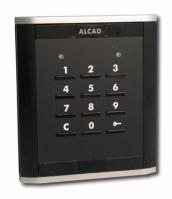

## ACCESS CONTROL KEYPAD IBLACK

Code: 9800114

Model: **PNK-50000** 

## Description

iBLACK series entrance panel with keypad for access control. Keypad for installations where it is required to control the opening of up to two doors, dialling a previously-defined code of 4, 5 or 6 digits. It is posible to define as many as 99 codes per door. It is also posible to configure the length of time the electric lock is activated for each code. Possesses a safety system which disables the keyboard after a number of consecutive attempts to enter an incorrect code to open the door or to access the programming menu.