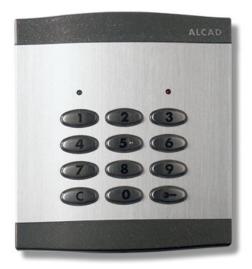

## ENTRANCE PANEL KEYPAD FOR ACCESS CONTROL

### Code : **9800006**

## Model : **PNK-00000**

#### Description

L201 series entrance panel with keypad for access control. Keypad for installations where it is required to control the opening of up to two doors, dialling a previously-defined code of 4, 5 or 6 digits. It is posible to define as many as 99 codes per door. It is also posible to configure the length of time the electric lock is activated for each code. Possesses a safety system which disables the keyboard after a number of consecutive attempts to enter an incorrect code to open the door or to access the programming menu.