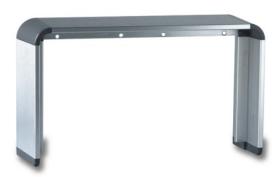

## Description

Accessory for entrance panel. Use rainshields to protect the entrance panel from inclement weather, such as rain or snow.

There are visors for single, double or triple plates, so it is possible to combine several entrance panels,. There are also rainshields for panels mounted on a flush-mounted box or on a surface box. Remember that to align the panel perfectly you have to use separators for flush-mounted box or for surface box.

It is also recommended to seal the rainshield to the wall with a joint sealing compound or silicone, depending on the material of the façade.