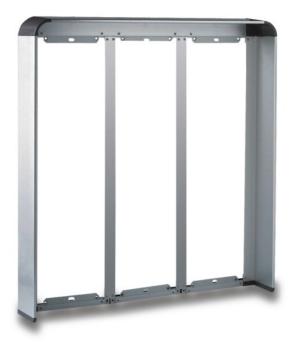

## TRIPLE RAIN-SHIELD 15-16 ROWS

Code: 9740134

Model: **VIS-138** 

## Description

Accessory for entrance panel. Use rainshields to protect the entrance panel from inclement weather, such as rain or snow.

There are visors for single, double or triple plates, so it is possible to combine several entrance panels,. There are also rainshields for panels mounted on a flush-mounted box or on a surface box. Remember that to align the panel perfectly you have to use separators for flush-mounted box or for surface box.