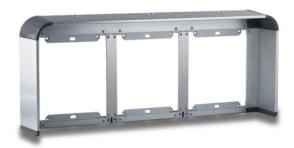

## TRIPLE RAIN-SHIELD 5-6 ROWS

Code: 9740129

Model: **VIS-133** 

## Description

Accessory for entrance panel. Use rainshields to protect the entrance panel from inclement weather, such as rain or snow.

There are visors for single, double or triple plates, so it is possible to combine several entrance panels,. There are also rainshields for panels mounted on a flush-mounted box or on a surface box. Remember that to align the panel perfectly you have to use separators for flush-mounted box or for surface box.