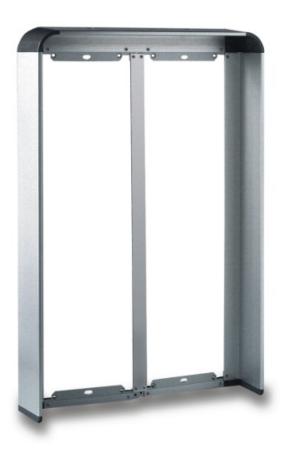

## DOUBLE RAIN-SHIELD 15-16 ROWS

Code: 9740125

Model: **VIS-128** 

## Description

Accessory for entrance panel. Use rainshields to protect the entrance panel from inclement weather, such as rain or snow.

There are visors for single, double or triple plates, so it is possible to combine several entrance panels,. There are also rainshields for panels mounted on a flush-mounted box or on a surface box. Remember that to align the panel perfectly you have to use separators for flush-mounted box or for surface box.