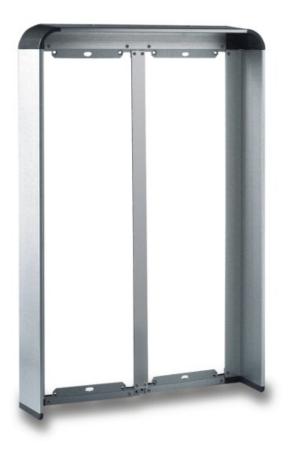

## DOUBLE RAIN-SHIELD 11-12 ROWS

## Code : 9740123

Model : VIS-126

Description

Accessory for entrance panel. Use rainshields to protect the entrance panel from inclement weather, such as rain or snow.

There are visors for single, double or triple plates, so it is possible to combine several entrance panels,. There are also rainshields for panels mounted on a flush-mounted box or on a surface box. Remember that to align the panel perfectly you have to use separators for flush-mounted box or for surface box.

It is also recommended to seal the rainshield to the wall with a joint sealing compound or silicone, depending on the material of the façade.