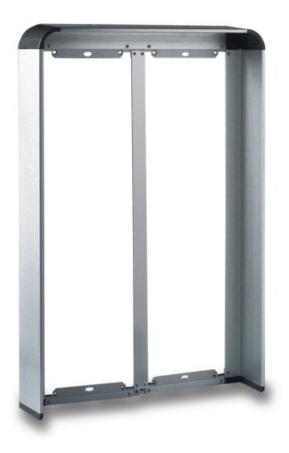

## DOUBLE RAIN-SHIELD 9-10 ROWS

### Code : **9740122**

Model : VIS-125

#### Description

Accessory for entrance panel. Use rainshields to protect the entrance panel from inclement weather, such as rain or snow.

There are visors for single, double or triple plates, so it is possible to combine several entrance panels,. There are also rainshields for panels mounted on a flush-mounted box or on a surface box. Remember that to align the panel perfectly you have to use separators for flush-mounted box or for surface box.