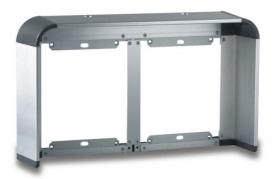

## **DOUBLE RAIN-SHIELD 1-2 ROWS**

Code: 9740118

Model: **VIS-121** 

## Description

Accessory for entrance panel. Use rainshields to protect the entrance panel from inclement weather, such as rain or snow.

There are visors for single, double or triple plates, so it is possible to combine several entrance panels,. There are also rainshields for panels mounted on a flush-mounted box or on a surface box. Remember that to align the panel perfectly you have to use separators for flush-mounted box or for surface box.