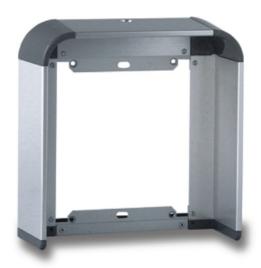

## SIMP RAIN-SHIELD 15-16 ROWS DOUB UPP MOD

Code: 9740117

Model: **VIS-119** 

## Description

Accessory for entrance panel. Use rainshields to protect the entrance panel from inclement weather, such as rain or snow.

There are visors for single, double or triple plates, so it is possible to combine several entrance panels,. There are also rainshields for panels mounted on a flush-mounted box or on a surface box. Remember that to align the panel perfectly you have to use separators for flush-mounted box or for surface box.

It is also recommended to seal the rainshield to the wall with a joint sealing compound or silicone, depending on the material of the façade.