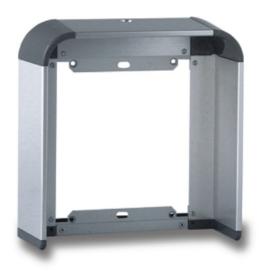

## Code : 9740113

Model : VIS-115

Description

Accessory for entrance panel. Use rainshields to protect the entrance panel from inclement weather, such as rain or snow.

There are visors for single, double or triple plates, so it is possible to combine several entrance panels,. There are also rainshields for panels mounted on a flush-mounted box or on a surface box. Remember that to align the panel perfectly you have to use separators for flush-mounted box or for surface box.

It is also recommended to seal the rainshield to the wall with a joint sealing compound or silicone, depending on the material of the façade.