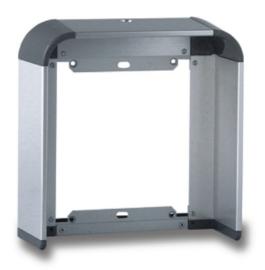

## Code : 9740111

Model : VIS-113

Description

Accessory for entrance panel. Use rainshields to protect the entrance panel from inclement weather, such as rain or snow.

There are visors for single, double or triple plates, so it is possible to combine several entrance panels,. There are also rainshields for panels mounted on a flush-mounted box or on a surface box. Remember that to align the panel perfectly you have to use separators for flush-mounted box or for surface box.

It is also recommended to seal the rainshield to the wall with a joint sealing compound or silicone, depending on the material of the façade.