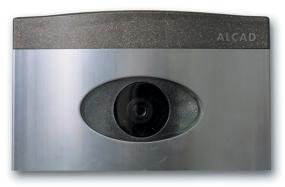

## 9640008 TCB-050 Description

Color camera module to be mounted in L201 entrance panel. This module is the element in charge of capturing the image of the person making the call. It has white LEDs for night lighting. To be used in conventional or digital systems where the twisted pair cable is used to transmit the video signal.