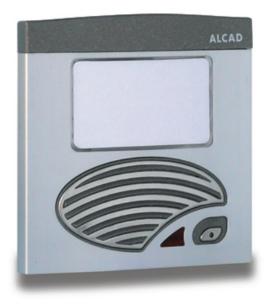

#### Description

Upper module to be used in push-buttons L201 entrance panels. Double module, the GRF-208 audio unit and card holder are included.

#### 9610033 GRF-208 Description

Audio unit module to be mounted in L201 pushbutton entrance panel. Screw terminals and push button for lighting the pushbutton card holders. Speaker and microphone built in. Digital System With this audio unit it is possible to carry out installations with several points of entry.