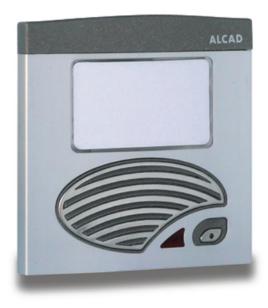

### MODULE MAN-430 WITH CARD HOLD

Code: 9670128

Model: MMN-430

#### Description

Upper module to be used in push-buttons L201 entrance panels. Double module, the GRF-203 audio unit and card holder are included.

#### 9610029 GRF-203 Description

Audio unit module to be mounted in L201 pushbutton entrance panel. Screw terminals and push button for lighting the pushbutton card holders. Speaker and microphone built in. Conventional system with electronic call. With this audio unit it is possible to carry out installations with several points of entry.