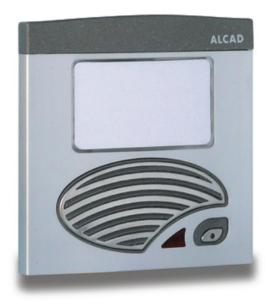

#### Description

Upper module to be used in push-buttons L201 entrance panels. Double module with card holder, the GRF-205 audio unit is included.

#### 9610031 GRF-205 Description

Audio unit module to be mounted in L201 pushbutton entrance panel. Screw terminals and push button for lighting the pushbutton card holders. Speaker and microphone built in. Conventional system with electronic and buzzer call, compatible with most conventional phones from other manufacturers.