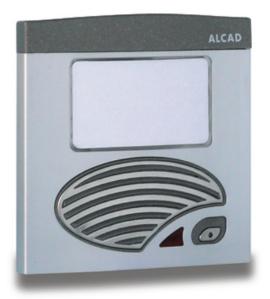

## Description

Upper module to be used in push-buttons L201 entrance panels. Double module, the GRF-201 audio unit and card holder are included.

#### 9610028 GRF-201 Description

Audio unit module to be mounted in L201 pushbutton entrance panel. Screw terminals and push button for lighting the pushbutton card holders. Speaker and microphone built in. Conventional system with electronic call.