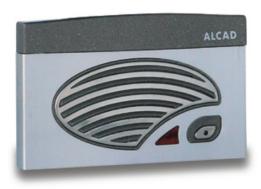

#### 9610030 GRF-204 Description

Audio unit module to be mounted in L201 pushbutton entrance panel. Screw terminals and push button for lighting the pushbutton card holders. Speaker and microphone built in. Conventional system with electronic call. Secret feature. With this audio unit it is possible to carry out installations with several points of entry.