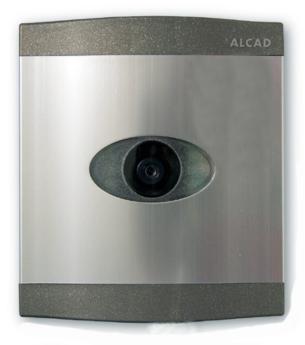

# Code : **9670107**

#### Model : MVN-905

# Description

Entrance panel with colour camera for coaxial cable. The TCB-021 video unit is included.

# 9640009 TCB-021 Description

Color camera module to be mounted in L201 entrance panel. This module is the element in charge of capturing the image of the person making the call. It has white LEDs for night lighting. To be used in conventional or digital systems where the coaxial cable is used to transmit the video signal.