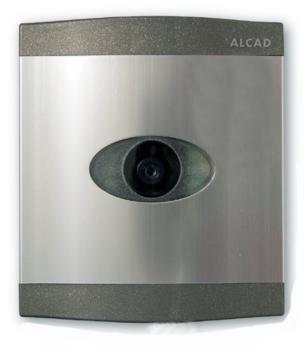

#### Description

Entrance panel with colour camera for twisted pair. The TCB-050 video unit is included.

#### 9640008 TCB-050 Description

Color camera module to be mounted in L201 entrance panel. This module is the element in charge of capturing the image of the person making the call. It has white LEDs for night lighting. To be used in conventional or digital systems where the twisted pair cable is used to transmit the video signal.