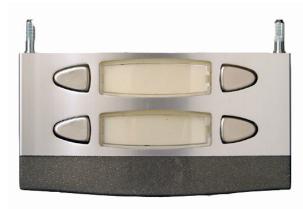

### 2 DOUBLE PUSH-B. ENTRANCE PANEL.2W.L201

#### Description

L201 entrance panel lower module with push-buttons. Outside panel. Aluminum panel profile. To be used in 2-wire system. This panel has 2 call push-buttons arranged in 2 columns

#### Entrance Panel

Available in modular format, with upper and lower modules. The upper module can be simple, double or triple. The lower module is available with simple or double push-buttons. Aluminum panel profile.