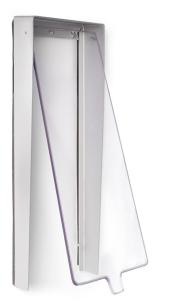

## VIS-317 HOOD WITH FRONT PROTECTOR

## Code : **9740283**

Model : VIP-317

Description

Accessory for entrance panel. Use visors to protect the entrance panel from inclement weather, such as rain or snow.

There are visors for single, double or triple entrance panels, so it is possible to combine several entrance panels. Remember that to align the panel perfectly you have to use separators for flush-mounted box.

It is also recommended to seal the visor to the wall with a joint sealing compound or silicone, depending on the material of the façade.

This visor is suitable for a 7 windows single entrance panel (11-12 storeys). Includes front cover providing the best protection for the entrance panel.