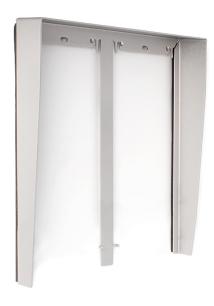

## 974 ACCESSORIES FOR ENTRANCE PANELS

DOBLE HOOD FOR 5 WIND. FRAME. 7-8 ST.

Code: 9740263

Model: **VIS-325** 

## Description

Accessory for entrance panel. Use visors to protect the entrance panel from inclement weather, such as rain or snow.

There are visors for single, double or triple entrance panels, so it is possible to combine several entrance panels. Remember that to align the panel perfectly you have to use separators for flush-mounted box.

It is also recommended to seal the visor to the wall with a joint sealing compound or silicone, depending on the material of the façade.

This visor is suitable for a 5 windows double entrance panel (7-8 storeys)