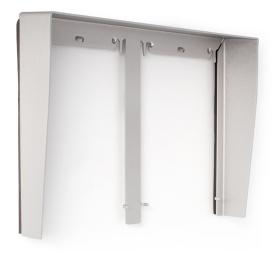

## Description

Accessory for entrance panel. Use visors to protect the entrance panel from inclement weather, such as rain or snow.

There are visors for single, double or triple entrance panels, so it is possible to combine several entrance panels. Remember that to align the panel perfectly you have to use separators for flush-mounted box.

It is also recommended to seal the visor to the wall with a joint sealing compound or silicone, depending on the material of the façade.

This visor is suitable for a 3 windows double entrance panel (3-4 storeys)