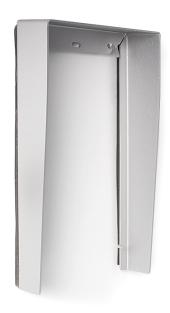

## 974 ACCESSORIES FOR ENTRANCE PANELS

SING. HOOD FOR 4 WIND. FRAME. 5-6 ST.

Code: 9740253

Model: **VIS-314** 

## Description

Accessory for entrance panel. To be used to protect the entrance panel from inclement weather, such as rain or snow.

There are hoods for single, double or triple entrance panels, so it is possible to combine several entrance panels. Remember that to align the panel perfectly you have to use separators for flush-mounted box.

It is also recommended to seal the hood to the wall with a joint sealing compound or silicone, depending on the material of the façade.

This hood is suitable for a 4 windows single entrance panel (5-6 storeys)