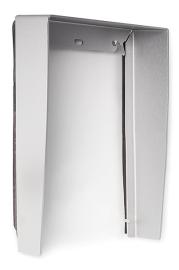

## 974 ACCESSORIES FOR ENTRANCE PANELS

SING. HOOD FOR 3 WIND. FRAME. 3-4 ST.

Code: 9740252

Model: **VIS-313** 

## Description

Accessory for entrance panel. To be used to protect the entrance panel from inclement weather, such as rain or snow.

There are hoods for single, double or triple entrance panels, so it is possible to combine several entrance panels. Remember that to align the panel perfectly you have to use separators for flush-mounted box.

It is also recommended to seal the hood to the wall with a joint sealing compound or silicone, depending on the material of the façade.

This hood is suitable for a 3 windows single entrance panel (3-4 storeys)