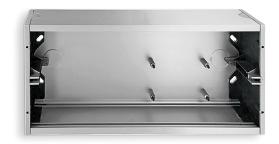

## SURFACE MOUNTING BOX CIC/CHC-23X

Code: **9400305** 

Model: ACC-133

Metal mounting box for surface installation of CHC-23X units. It comes with pre-installed screws for attaching the connection plate. Use the connection plate to connect room peripherals and remaining cables.

| CÓDIGO-CODE-CODE                                                | 9400305     |
|-----------------------------------------------------------------|-------------|
| MODELO-MODEL-MODÈLE                                             | ACC-133     |
| DIMENSIONES<br>DIMENSIONS<br>DIMENSIONS                         | 243x128x40  |
| MATERIAL<br>MATERIAL<br>MATIÈRE                                 | Metal       |
| CAJA DE EMPOTRAR PARA<br>EMBEDDING BOX FOR<br>BOÎTE D'ENCASTRER | CIC/CHC-2xx |