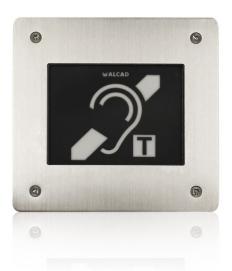

## Model : PNB-600

The PNB-600 is iVANDAL induction loop module which is used to help individuals with reduced ranges of hearing to listen to the audio conversation on the entrance panel via their own hearing aid device (with T switch). For 2-wire video entry system.

In addition, the sturdiness of the polycarbonate protection window against moisture and heat makes this entrance panel indestructible.

This panel has 2 signalling LEDs: a red LED that indicates that is in operation, the green led that flashes during the conversation. This LED light signalling allows a perfect understanding of the entrance panel for the hearing impaired and visually impaired.

Built in stainless steel AISI 316L with a thickness of 2.5mm and special tamper-proof screws. Attractive and professional finish, Made in Spain.