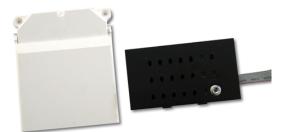

### MODULE 2-WIRE PUSH BUT.AUDIO UNIT.IBLACK

Code: 9670200

Model : **MAN-502** 

#### Description

Module for iBLACK pushbutton panel window. The GRF-302 audio unit and the RVE-035 loudspeaker module are included.