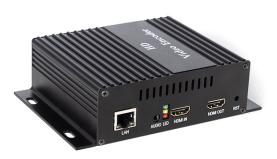

## Code : **9150067**

Model : SH-411

Description

The SH-411 (HDMI to IP) streamer is a professional solution for the encoding of a H.264 video signal from an HDMI input and the transmission to a multicast stream in an IP network. The SH-411 is capable of transmitting 1080p Full HD and is ideal for distributing video content in large buildings such as schools, hotels, hospitals, shops, shopping malls and digital signage applications.

| CODE                      | 9150067                                                                                             |
|---------------------------|-----------------------------------------------------------------------------------------------------|
| MODEL                     | SH-411                                                                                              |
| COLORS                    | Black                                                                                               |
| INPUT                     | 1-Channel HDMI                                                                                      |
| OUTPUT                    | 1-channel HDMI and 1 IP                                                                             |
| VIDEO INPUT RESOLUTION    | 1920x1080/1680x1050/1280x720/1600x1200/960x540/720*576/704*576<br>And other conventional resolution |
| VIDEO CODING STANDAR      | H.264                                                                                               |
| VIDEO FRAME RATE          | 30/60                                                                                               |
| AUDIO CODING STANDAR      | ACC/MP7/G711                                                                                        |
| NETWORK PROTOCOL SUPPORTS | UDP, RTP, RTMP, RTSP, ARP, ICMP, HTTP, DHCP, ONVIF                                                  |
| POWER SUPPLY              | AC 110~220V                                                                                         |
| POWER CONSUMPTION         | >28W                                                                                                |
| SIZE                      | 150x100x40mm                                                                                        |
| WEIGHT                    | 320gr                                                                                               |