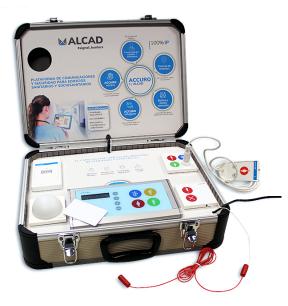

## Model : DKA-231

The DKA-231 case is a portable model of ACCURO nurse call system. It contains the typical elements that we can find in a hospital or residence room and visualize its operation:

Central room CHC-231

[] Wall base with call buttons and handset connector: LLC-903

Call and light control hundset: LLC-711

Bathroom pullcord: LLC-921

□ Card reader for presence and access control: RFI-722

Overdoor lamp: SEN-724

In addition, the case contais a WIFI network that allows you to receive calls on smartphones and access ACCUROViewer and ACCUROManager.