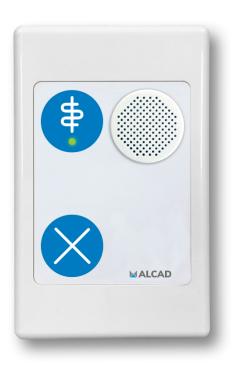

## SENSORS AND ACTUATORS

AUDIO. COM. UNI. BUS 1 BLUE 1 CAN.

Code: 9415028

Model : MCA-947

The two-way communication module provides excellent voice communication in those places where it is needed, without the need for a bulky room switch nearby.

In addition, the module has a blue call button to request assistance from a doctor and another blue button with a cancellation blade.

The MCA-xxx modules can be installed at multiple points and controlled by a single control terminal (CHC-401 or CHC-231), which allows sensitive material to be moved away from the communicator installation point and obtain a high degree of protection and security.

Alcad's communication module can be combined with other ACCURO or LIVERO elements to offer a complete ecosystem.

| CÓDIGO                        | 9415028                                                          |
|-------------------------------|------------------------------------------------------------------|
| MODELO                        | MCA-947                                                          |
| DIMESIONES                    | 75 x 120 x 45 mm                                                 |
| ALIMENTACION                  | 24VDC                                                            |
| ACABADO                       | ABS                                                              |
| PULSADOR                      | Botón azul: Llamada a doctor<br>Botón azul con aspa: Cancelación |
| TEMPERATURA DE FUNCIONAMIENTO | De 5°C a 55°C                                                    |
| GRADO DE PROTECCION           | IP42                                                             |
| PRESION DE SONIDO             | 85dB                                                             |
| ALTAVOZ                       | 8 ohm, 1,5W                                                      |
| SIPV2                         | Session Initiation Protocol Version 2                            |
| CÓDEC                         | G.711 (Ley A) (64 Kbps)                                          |
| CONECTOR                      | RJ-45 /RS-485                                                    |