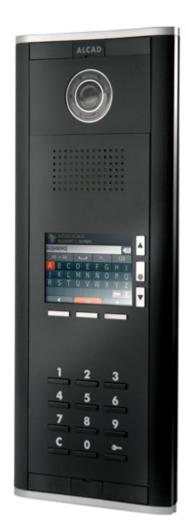

### IBLACK KEYPAD ENTRANCE PANEL ACTIVE VIEW

#### Code : **9800195**

#### Model : **PDK-51210**

#### Description

Entrance panel with keypad for calling via electronic directory. IBLACK series. It has an electronic directory with the capacity to store up to 2000 residents. 3.5 "color TFT screen. Audio unit module, color TFT screen module and color camera are included. With ACTIVE VIEW Technology, Colours as you had never seen before. Our camera offers astonishing quality, even in backlight conditions, glare and sudden changes in brightness thanks to its WDR function.