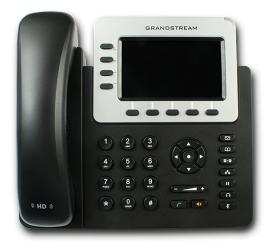

## IP PHONE - 4 LINES

Code: 9420126

Model: TFI-143

IP telephone control station with handset for FULL-DUPLEX communication with room control units and other telephone control stations. Specs:

- HD headset
- Screen for identification of origin and type of call
- Hotkeys
- 2.8" LCD color screen
- 4 programmable context-sensitive XML soft keys
- 8 programmable BLF extension keys
- Dual Gigabit network port
- Integrated PoE
- 4-way voice conference and Electronic Hook Switch (EHS)

The TFI-143 offers superior audio quality in the headset and speaker, valuable and next-generation telephone resources, customized information and customizable application service, automatic provisioning for easy installation, advanced security protection for greater privacy and extensive interoperability with most third-party SIP devices and major SIP / NGN / IMS platforms.