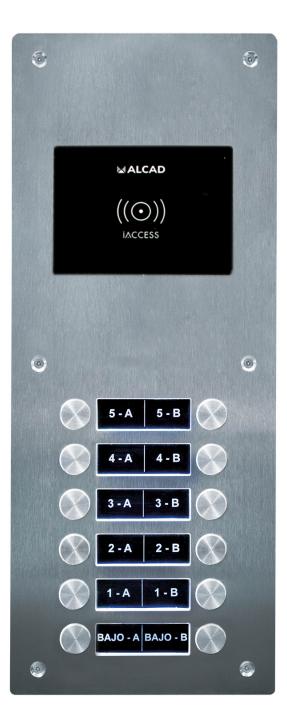

### IVANDAL 6 DOUBLE BUTTONS EXTENSION PANEL

#### Code : **9800188**

#### Model : **PTD-61206**

#### Description

iVANDAL entrance panel for 2-wire video door entry system installations. Card holder / iACCESS illuminated module is included. This panel has 12 call push-buttons arranged in 2 columns.

#### Entrance panel

- Construction in stainless steel AISI316L 2,5 mm thickness, with special vandal proof screws.

- 100% flat surface, without protrusions.
- Protection against impacts up to rate: IK09.
- Attractive, professional and "Made in Spain" finishing.
- iACCESS optional. Comfort and distinction for owners and tenants.