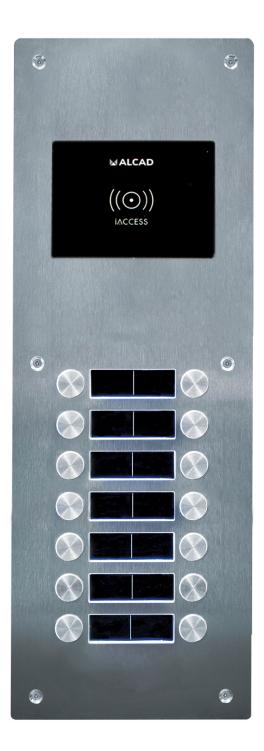

### IVANDAL 7 DOUBLE BUTTONS EXTENSION PANEL

#### Code : **9800189**

#### Model : **PTD-61207**

#### Description

iVANDAL entrance panel for 2-wire video door entry system installations. Card holder / iACCESS illuminated module is included. This panel has 14 call push-buttons arranged in 2 columns.

#### Entrance panel

- Construction in stainless steel AISI316L 2,5 mm thickness, with special vandal proof screws.

- 100% flat surface, without protrusions.
- Protection against impacts up to rate: IK09.
- Attractive, professional and "Made in Spain" finishing.
- iACCESS optional. Comfort and distinction for owners and tenants.