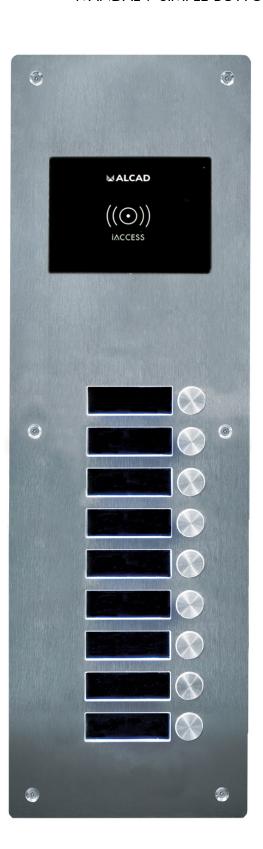

## IVANDAL 9 SIMPLE BUTTONS EXTENSION PANEL

Code: 9800181

Model: PTS-61209

### Description

iVANDAL entrance panel for 2-wire video door entry system installations. Card holder / iACCESS illuminated module is included. This panel has 9 call push-buttons arranged in 1 column.

#### Entrance panel

- Construction in stainless steel AlSI316L 2,5 mm thickness, with special vandal proof screws.
- 100% flat surface, without protrusions.
- Protection against impacts up to rate: IK09.
- Attractive, professional and "Made in Spain" finishing.
- iACCESS optional. Comfort and distinction for owners and tenants.

| Code                           |    | 9800181         |
|--------------------------------|----|-----------------|
| Model                          |    | PTS-61209       |
| Dimensions                     | mm | 145 x 452       |
| Material                       |    | AISI 316L       |
| ւ Thickness                    | mm | 2,5             |
| Compatible flush box           |    | 9740223 CMO-210 |
| ∟ Dimensions                   | mm | 125 x 435 x 58  |
| Number of pushbuttons          |    | 9               |
| Pushbutton Rows                |    | 9               |
| Protection against impact rate | IK | IK09            |
| Magnetic Loop                  |    | Optional        |
| iACCESS                        |    | Optional        |
| Packing weight                 | Kg | 2,29            |
| Packing dimensions             | mm | 170 x 485 x 80  |