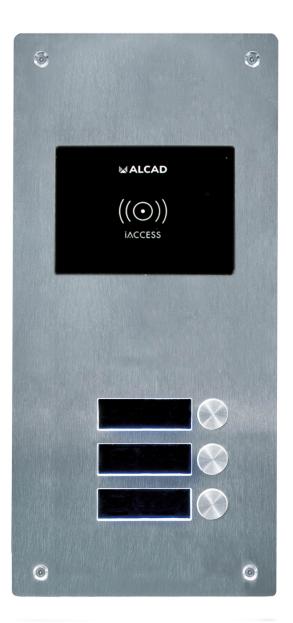

## IVANDAL 3 SIMPLE BUTTONS EXTENSION PANEL

Code: 9800175

Model: PTS-61203

### Description

iVANDAL entrance panel for 2-wire video door entry system installations. Card holder / iACCESS illuminated module is included. This panel has 3 call push-buttons arranged in 1 column.

#### Entrance panel

- Construction in stainless steel AlSI316L 2,5 mm thickness, with special vandal proof screws.
- 100% flat surface, without protrusions.
- Protection against impacts up to rate: IK09.
- Attractive, professional and "Made in Spain" finishing.
- iACCESS optional. Comfort and distinction for owners and tenants.

| Code                           |    | 9800175         |
|--------------------------------|----|-----------------|
| Model                          |    | PTS-61203       |
| Dimensions                     | mm | 145 x 260       |
| Material                       |    | AISI 316L       |
| ւ Thickness                    | mm | 2,5             |
| Compatible flush box           |    | 9740219 CMO-202 |
| ∟ Dimensions                   | mm | 125 x 243 x 58  |
| Number of pushbuttons          |    | 3               |
| Pushbutton Rows                |    | 3               |
| Protection against impact rate | IK | IK09            |
| Magnetic Loop                  |    | Optional        |
| iACCESS                        |    | Optional        |
| Packing weight                 | Kg | 1,63            |
| Packing dimensions             | mm | 170 x 340 x 80  |