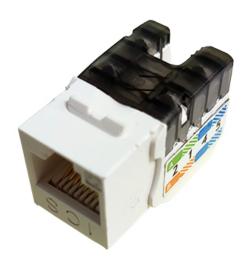

## RJ45 CAT6 FEMALE CONNECTOR

Code : **9300073** 

Model: TCN-111

Female RJ45 connector in Keystone format for UTP Category 6 cable. Each of the connectors is attached using the HT-001 crimping tool. Compatible with TDP-011 distribution panels.

| CÓDIGO-CODE-CODE  MODELO-MODEL-MODELE                            |    | 9300073<br>TCN-111                                               |                |
|------------------------------------------------------------------|----|------------------------------------------------------------------|----------------|
| Conector Connecteur                                              |    | RJ-45 femelle, keystone, IDC compatible avec outils 110 ou Krone |                |
| Standard<br>Standard<br>Norme                                    |    | CAT 6                                                            |                |
| Cables compatibles Compatible cables Câbles compatibles          |    | 4 paires, AWG 22 - 26                                            |                |
| Esquema de cableado<br>Wiring scheme<br>Schémas de câblage       |    | T658-A / T658-B                                                  |                |
| Unidades por envase<br>Units per packing<br>Unités par emballage |    | 1                                                                | 25             |
| Peso<br>Weight<br>Poids                                          | Kg | 0,01                                                             | 0,32           |
| Dimensiones envase Packing dimensions Dimensions d'emballage     | mm | 30 x 17 x 21                                                     | 150 x 180 x 78 |