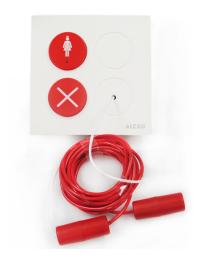

## BATHROOM CALL UNIT WITH CANCELLATION

Code : **9410316** 

Model : **LLC-721** 

## Description

Bathroom peripheral with pull-cord of call of 2m, push button with red LED indicator and cancellation button. Allows the patient to launch a call by pulling the pull-cord or from the red call button. Once the patient call is initiated, the red LED indicator allows easy identification of call status. Product has an anti-strangle mechanism that allows the separation of the pull-cord into 2 parts avoiding accidents. The LLC-121 has a red ball at the lower end that allows the patient to easily locate of the pull-cord. Bus peripheral with RJ45 connector. Recessed or superficial installation.