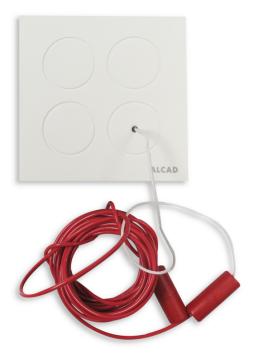

#### Description

Bathroom peripheral with pull-cord of call of 2m and push button with red LED indicator. Allows the patient to launch a call by pulling the pull-cord or from the red call button. Once the patient call is initiated, the red LED indicator allows easy identification of call status. Product has an anti-strangle mechanism that allows the separation of the pull-cord into 2 parts avoiding accidents. The LLC-120 has a red ball at the lower end that allows the patient to easily locate of the pull-cord. Bus peripheral with RJ45 connector. Recessed or superficial installation.