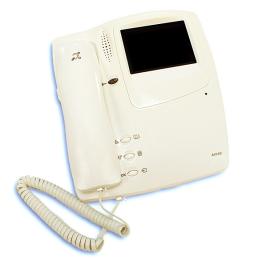

## 963 DOOR ENTRY SYSTEM MONITORS

## 2-W COL MONITOR.CAPT.MAG.LOOP.L201 AESTH

## Code : **9630050**

## Model : MVC-010

Description

Curved lines monitor, with a more classic design that will fit in any type of environment you have in your home. Several inputs for auxiliary functions such as call repeater, lighting lights, opening garage doors, etc. The monitor keeps an automatic visual record of visitors whose calls are unanswered. When a call has not been answered, the monitor automatically saves an image of the person who has made the call. This monitor is equipped with a magnetic loop system. This makes it possible to receive the audio signal on a hearing aid switched to the "T" position.