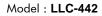

### Code : **9410239**

Description

Wall call unit with Nurse Call push button with Red LED indicator and cancellation button. Allows launching a Nurse Call from the red call button. Once the call is initiated, the red LED indicator allows easy identification of the place from which the call was placed. Wall mount.

| Code                          | 9410235                                                                                                              | 9410236 | 9410239 | 9410240 |
|-------------------------------|----------------------------------------------------------------------------------------------------------------------|---------|---------|---------|
| Model                         | LLC-440                                                                                                              | LLC-441 | LLC-442 | LLC-443 |
| SIZE                          | 75 x 120 x 15 mm                                                                                                     |         |         |         |
| WEIGHT                        | 65gr                                                                                                                 |         |         |         |
| POWER SUPPLY                  | 24VDC                                                                                                                |         |         |         |
| ENERGY CONSUMPTION (STAND BY) | 2,5mA                                                                                                                |         |         |         |
| ENERGY CONSUMPTION (MAX)      | 10 mA                                                                                                                |         |         |         |
| MATERIAL                      | ABS RAL 9003                                                                                                         |         |         |         |
| PUSH BUTTON                   | LLC-440: Call<br>LLC-441: Emergency<br>LLC-442: Call & cancelation<br>LLC-443: Emergency & cancelation for emergency |         |         |         |
| OPERATING TEMPERATURE         | 5°C to 55°C                                                                                                          |         |         |         |
| PROTECTION                    | IP42                                                                                                                 |         |         |         |
| INSTALLATION                  | Embedded: ACC-106<br>surface: ACC-117                                                                                |         |         |         |
| NET CONNECTION                | Contact                                                                                                              |         |         |         |