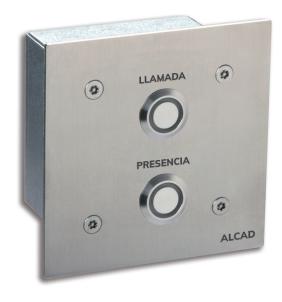

## NURSE CALL & PRESENCE BUTTON (VANDALPRO)

Code: 9410098

Model: LLC-642

## Description

Antivandalic room peripheral with two buttons: a red nurse call button with a red LED and a green nurse presence button with a green LED. It allows to place a nurse call from from the red button. Once the call has been placed, the red LED makes it easy to identify the bed that originated the call, while the green LED informs about the presence of the nurse in the room. This presence is turned on and off with the green presence button. Flush mount in antivandalic box.