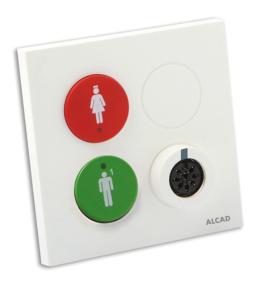

## BED UNIT WITH 2 BUTTONS & CONNECTOR

Code: 9410089

Model : **LLC-202** 

## Description

Room peripheral with a connector for pear-type push-buttons (LLC-21x) and two further buttons: a call button with a red LED and a presence button with a green LED. It allows to place a call from the pear-type push-button (LLC-21x) or from the red button in the peripheral. Once the call has been placed, the red LED makes it easy to identify the bed that originated the call, as well as the status of the call, while the green LED informs about the presence of the nurse in the room. This presence is turned on and off with the green presence button. Flush or wall mount.