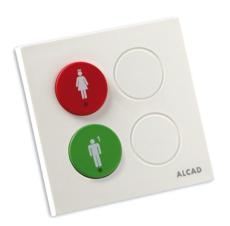

## Description

Room peripheral with two buttons: a nurse call button with a red LED and a nurse presence button with a green LED. This peripheral allows patients to call the nurse with the red button. Once initiated the call, the red LED helps to locate the origin of the call easily. The green button is used to either indicate that the nurse is present or to cancel the call. Wall or surface mount.