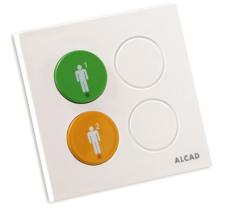

## Code : **9410037**

## Model : LLC-131

Description

Room peripheral with two buttons: a presence button with a green LED for the nurse, and a presence button with yellow light for their assistant. This peripheral allows the nurse to indicate the start and/or end of their presence in the room by activating the green present/away button, while the green LED allows to identify the presence status of the nurse in the room. Likewise, their assistant indicates their presence using the yellow present/away button. Wall or surface mount.

| 9410037<br>LLC-131<br>Especificaciones         |                                                                |                                 |                                                  |
|------------------------------------------------|----------------------------------------------------------------|---------------------------------|--------------------------------------------------|
|                                                |                                                                | Botón de presencia de enfermera | Color botón: verde (RAL 6018, verde amarillento) |
|                                                |                                                                |                                 | Color indicador led: verde                       |
| lcono: persona 1                               |                                                                |                                 |                                                  |
| Color icono: blanco (RAL 9003, blanco señales) |                                                                |                                 |                                                  |
| Botón de presencia de auxiliar                 | Color botón: amarillo (RAL 1007, amarillo narciso)             |                                 |                                                  |
|                                                | Color indicador led: amarillo                                  |                                 |                                                  |
|                                                | lcono: persona 12                                              |                                 |                                                  |
|                                                | Color icono: blanco (RAL 9003, blanco señales)                 |                                 |                                                  |
| Alimentación                                   | 24 V                                                           |                                 |                                                  |
| Consumo (reposo)                               | 10 mA                                                          |                                 |                                                  |
| Consumo (máximo)                               | 40 mA                                                          |                                 |                                                  |
| Dimensiones (anchura x altura x profundidad)   | 80x 80x 30 mm                                                  |                                 |                                                  |
| Peso                                           | 80g                                                            |                                 |                                                  |
| Material                                       | ABS / Policarbonato                                            |                                 |                                                  |
| Color (embellecedor)                           | Blanco (RAL 9001, blanco crema)                                |                                 |                                                  |
| Temperatura de funcionamiento                  | 5℃ a 55℃                                                       |                                 |                                                  |
| Protección                                     | IP 42                                                          |                                 |                                                  |
| Montaje                                        | Empotrado (con ACC-100 / ACC-101)<br>Superficial (con ACC-110) |                                 |                                                  |
| Normativa (Seguridad)                          | EN 60950-1:2006                                                |                                 |                                                  |
| Normativa (Emisiones electromagnéticas)        | EN 61000-3-3                                                   |                                 |                                                  |